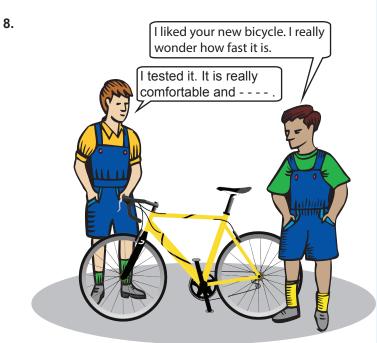

- A) as for the price, I pay 40 liras for it every month
- B) as for speed it reaches 40 km per hour
- C) It is 14 km far away from the city center
- D) I bought it when I was 14 years old
- 9. (I) Jeremy goes to the gym five times a week to be fit.
  (II) He wants to be an athlete to win medals. (III) He likes eating fast food to get weight. (IV) He thinks he is going to be very successful.