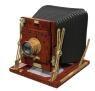

## 10 - 12. soruları verilen metne göre cevaplayınız.

Thomas Edison is one of the most important inventors of history. He was born in Milan, Ohio in 1847. He was the seventh child of Samuel and Nancy. Samuel Edison was a politician activist and Nancy was a teacher. Thomas attended the school for only 12 weeks. Because he was a hyperactive child, her mother removed him from school and taught him at home. During this period he had a process for self education and learning. It helped him invent such a lot of things. He invented electric bulb, the phonograph and motion picture camera. He had more than 1000 patents for his inventions.