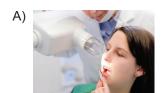

# Verilen başlığın altına seçeneklerde verilen ifadelerden hangisi getirilemez?

- A) The electricity
- B) The phonograph
- C) The first powerful telescope
- D) The first mechanical computer
- "My doctor is vaccinating me aganist the major diseases." ifadesini anlatan görsel aşağıdakilerden hangisidir?