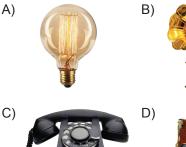

- Charles Babbage - - the first mechanical computer in 1830s and it is still one of the most important - - - - of all times.
  - A) invented / inventor
  - B) invented / invention
  - C) discovered / discovery
  - D) discovered / discovery
- Susan : Why do scientists conduct experiments on