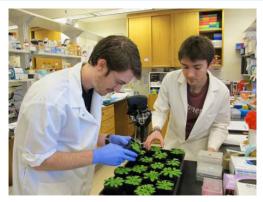

D) I am searching the Net for my project

The students are - - - -

- A) conducting experiments on plants
- B) making a model wind turbine
- C) operating the machine
- D) working on DNA
- Dr. Elwis is a scientist he ---- for cancer and it helped to destroy cancer cells.
  - A) discovered some fossils in the excavation area
  - B) did some experiments about the space
  - C) worked on some fossils in the museum
  - D) developed a new kind of medicine
- "She is looking at some fossils in the museum." ifadesini anlatan görsel aşağıdakilerden hangisidir?