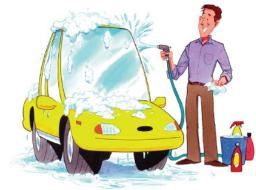

## 11 - 12. sorularda görsele uygun seçeneği işaretleyiniz.

11.

Hizmetleri Genel Müdürlüğü

ve Sınav

Değerlendirme

Ölçme,

2019

2018 -

He is - - - -.

A) parking his car

B) washing his car

C) repairing his car

D) driving a new car

12.

She is - - - -.

A) watering the flowers