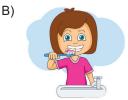

# 10. Görsellerle ilgili seçeneklerde verilen ifadelerden hangisi yanlıştır?

She is turning off the lights.

She is brushing her teeth.

He is throwing rubbish.