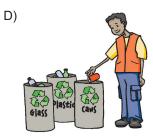

#### Verilen görseli ifade eden seçeneği işaretleyiniz.

- A) They are wasting energy.
- B) They are recycling objects.
- C) They are cleaning up the school.
- D) They are using public transportation.