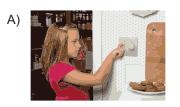

6. Teacher: What should we do to save energy at home?

Jack: We should - - - -.

A) feed the street animals

B) keep off the grass

C) unplug TV after we turn it off

D) use the remote control of TV

http://odsgm.meb.gov.tr/kurslar/





#### **Saving The Planet**

Ölçme, Değerlendirme ve Sınav Hizmetleri Genel Müdürlüğü

2019

2018 -

## 7 - 8. sorularda verilen cümleleri ifade eden görselin bulunduğu seçeneği işaretleyiniz.

#### 7. Turn off the tap.









### 8. The children are picking up garbage.









#### Verilen görseli ifade eden seçeneği işaretleyiniz.

- A) They are wasting energy.
- B) They are recycling objects.
- C) They are cleaning up the school.
- D) They are using public transportation.

# 10. Görsellerle ilgili seçeneklerde verilen ifadelerden hangisi yanlıştır?





She is turning off the lights.

She is brushing her teeth.







He is throwing rubbish.

# 11. ve 12. soruların doğru cevabını verilen metne göre işaretleyiniz.

Pollution is a big problem in our world. We should often use public transportation or bicycles to reduce air pollution. We should be careful about the trees so we shouldn't make a fire in the woods. After picnics, we should always clean up the rubbish around and keep our environment clean.

#### 11. ---- to save the forests.

- A) We should ride bicycles
- B) We should have a picnic
- C) We shouldn't make a fire in the woods
- D) We shouldn't use public transportation

#### 12. To reduce air pollution we should - - - -.

- A) often use public transportation
- B) make a fire in the woods
- C) never cycle in the woods
- D) thr