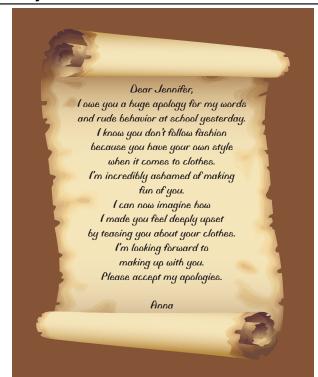

# 11. Jennifer wouldn't have felt upset if - - - -.

- A) she admitted what she did was wrong
- B) Anna hadn't apologized for teasing her
- C) she didn't keep up with fashion
- D) she had her own style of dress
- E) Anna hadn't made fun of her clothes

#### 12. Why did Anna write the letter above?

- A) To admit Jennifer that she has a good style of clothes.
- B) To apologize for her rude behaviour towards Jennifer.
- C) To suggest Jennifer brand new clothes.
- D) To make fun of the way Jennifer dresses.
- E) To embarrass Jennifer in front of schoolmates.