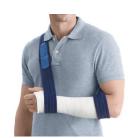

Bandage

Crutch

**Neck Brace** 

Sling

First Aid Kit

D)

**10.** I should have driven carefully in order not to have an accident.

Verilen cümleye anlamca en yakın seçeneği işaretleyiniz.